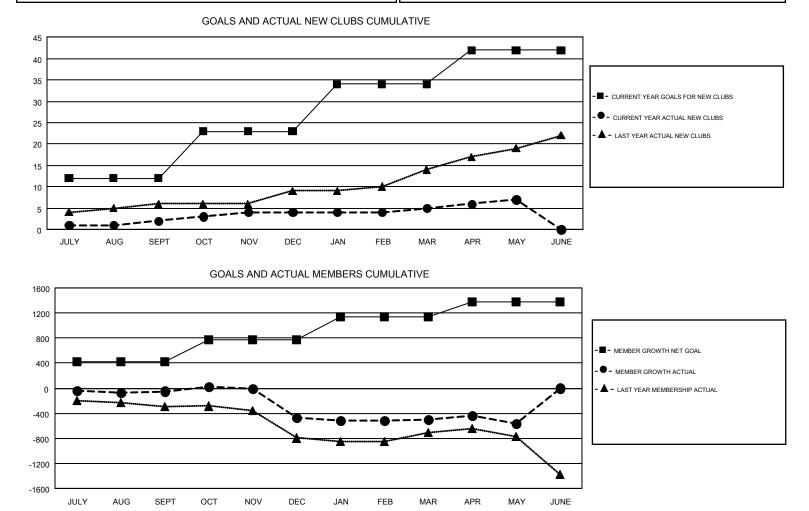

## GMT: HOWARD HUDSON

| Clubs         |               |           |               | Members               |                           |                         |                                                    |  |
|---------------|---------------|-----------|---------------|-----------------------|---------------------------|-------------------------|----------------------------------------------------|--|
|               | RESULTS FOR   | 2018-2019 |               | RESULTS FOR 2018-2019 |                           |                         |                                                    |  |
| QUARTER       | NEW CLUB GOAL | NEW CLUBS | DROPPED CLUBS | QUARTER               | MEMBER GROWTH NET<br>GOAL | MEMBER GROWTH<br>ACTUAL | DROPPED<br>MEMBERS ACTUAL<br>(including transfers) |  |
| JULY/AUG/SEPT | 12            | 2         | 8             | JULY/AUG/SEPT         | 420                       | 730                     | 667                                                |  |
| OCT/NOV/DEC   | 11            | 2         | 5             | OCT/NOV/DEC           | 351                       | 627                     | 991                                                |  |
| JAN/FEB/MAR   | 11            | 1         | 7             | JAN/FEB/MAR           | 366                       | 592                     | 568                                                |  |
| APR/MAY/JUNE  | 8             | 2         | 0             | APR/MAY/JUNE          | 245                       | 373                     | 405                                                |  |